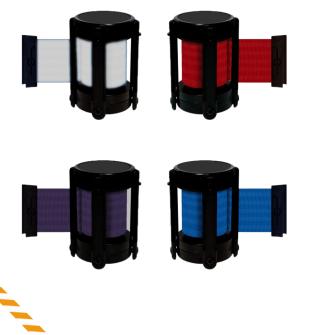

## BARRIER CASSETTE

Replace your Barrier cassettes to refresh the look of your IMPEX 99 retractable barriers.

With all the same safety features and innovations, replacement cassettes for posts are perfect for when you need a colour change, or to update messaging, or sometimes to replace damaged cassettes.

Our Barrier cassettes is 2x thicker than competitor products, ensuring it remains a long-term solution in your business regardless of crowd size.

**MODEL: TS878** 

| MODEL            | TS878                                  |
|------------------|----------------------------------------|
| SIZE             | 2 MTR                                  |
| MATERIAL         | PLASTIC                                |
| COLOR            | BLUE / RED / GREY / BLACK              |
| WEBBING MATERIAL | HEAVY DUTY WOOVEN POLYESTER            |
| COMPATIBILITY    | ALL PATRON SFAETY RETRACTABLE BARRIERS |
| ORIGIN           | CHINA                                  |
| HS CODE          | 55061000                               |